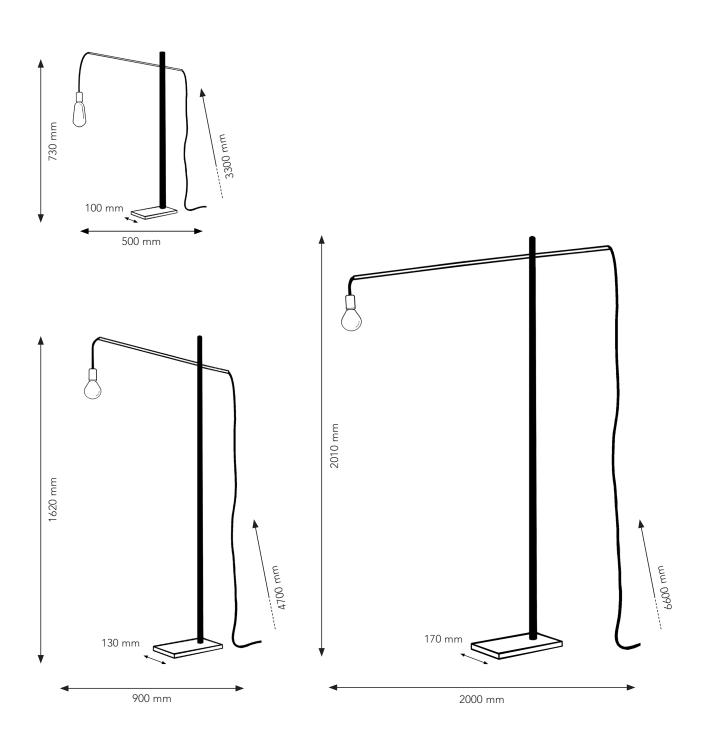

## Safety directions / Instruction manual **Antonino Flamingo lamps**

B7215773 / B7215774 / B7215775